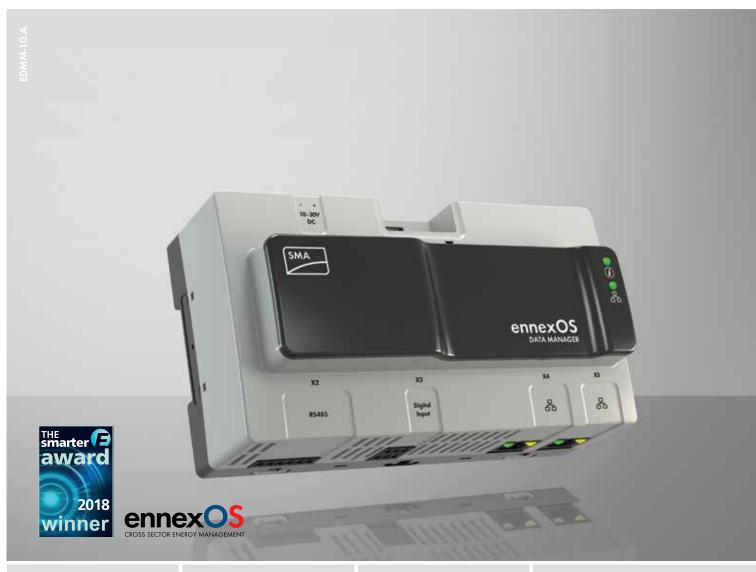

## SMA DATA MANAGER M LITE

A new level of residential energy monitoring and management

In combination with the new Sunny Portal powered by the award-winning ennexOS, the Data Manager M Lite optimizes communication, monitoring and control of residential PV systems. The Data Manager M Lite is the latest, most cost-effective version of SMA's Data Manager product family. It operates using the ennexOS software platform based on the Internet of Things (IoT) for energy management. With intuitive setup functions for the Data Manager M Lite and inverter, commissioning time and associated labor is significantly reduced. This solution is ideal for applications in markets that require zero export, such as Hawaii. The Data Manager M Lite powered by ennexOS is the perfect energy management solution for homeowners and installers alike.